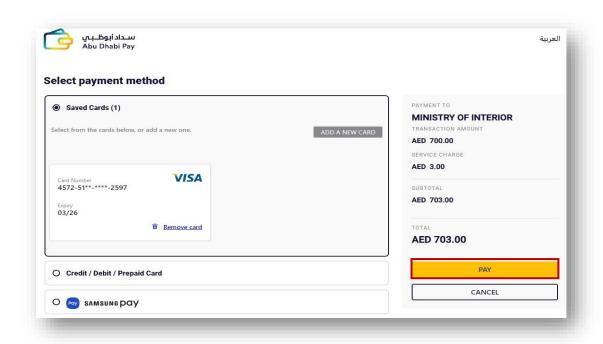

2.2. The added address will be displayed in the address list, select the desired address and then press the **Next** button.

6. Click on Yes button to confirm the transition to the payment gateway

7. You will be redirected to the Payment Gateway, Select the desired payment method (select registered card, or add a new payment card), then click on **Pay icon**.