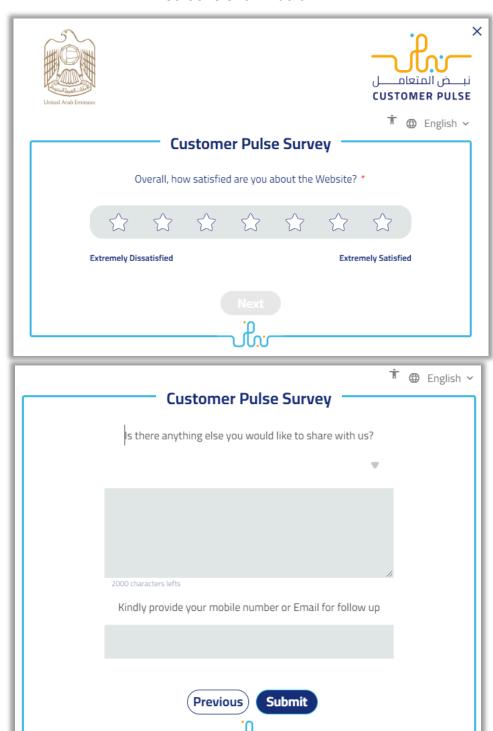

8. Add your rating of the service through the customer pulse survey screens shown below.