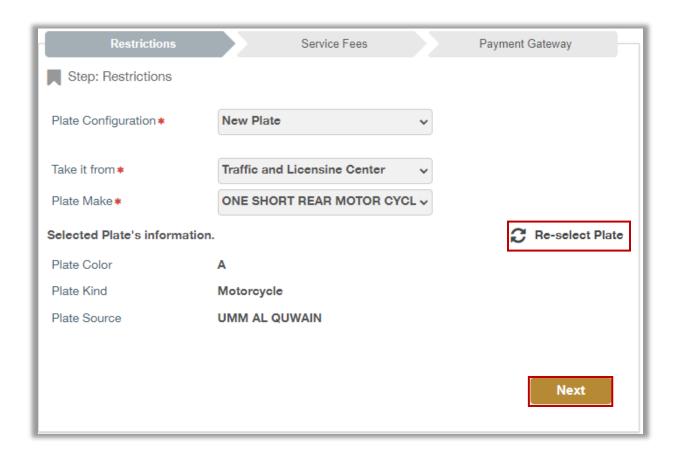

3.Fill in all required data, a list of plates will be displayed based on the entered data, select the plate by clicking on **select** button and then click on **Next** button.

4. The data of the selected plate will be displayed as shown below, to complete the request process click on **Next** button. You can also edit the entered data by clicking on **Re-select plate** button.