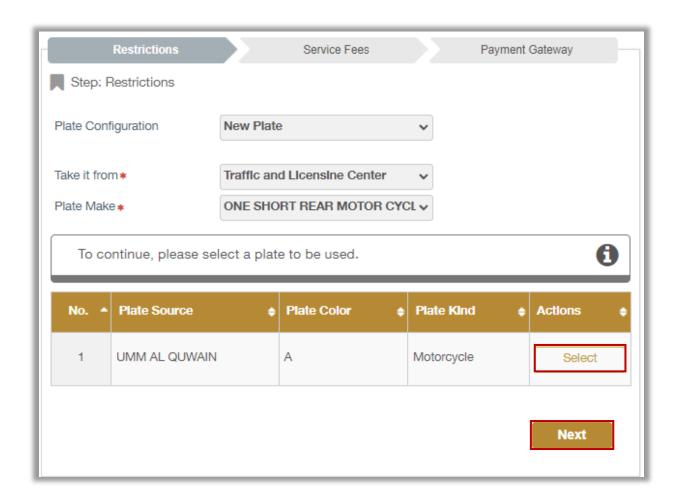

3.Fill in all required data, a list of plates will be displayed based on the entered data, select the plate by clicking on **select** button and then click on **Next** button.

4. The data of the selected plate will be displayed as shown below, to complete the request process click on **Next** button. You can also edit the entered data by clicking on **Re-select plate** button.