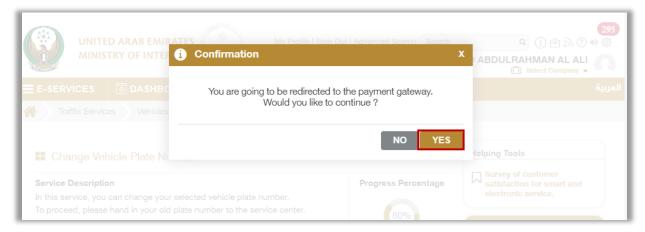

2.2. The added address will be displayed in the address list, select the desired address and then press the **Next** button.

6. Click on Yes button to confirm the transition to the payment gateway

7. You will be redirected to the Payment Gateway, Select the desired payment method (select registered card, or add a new payment card), then click on **Pay icon**.