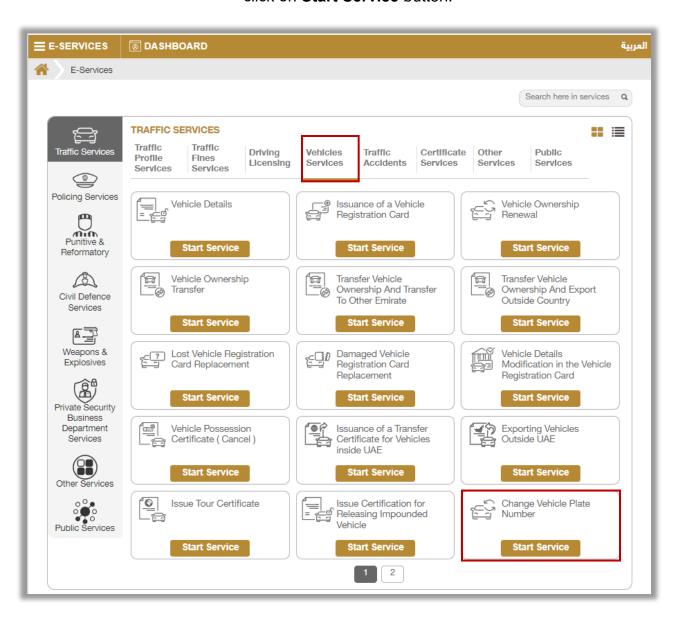

## 1. Access to the Service:

To apply for change vehicle plate number, click on **vehicle services** tab that lay under **traffic services** category, then navigate to **change vehicle plate number** service then click on **Start Service** button.