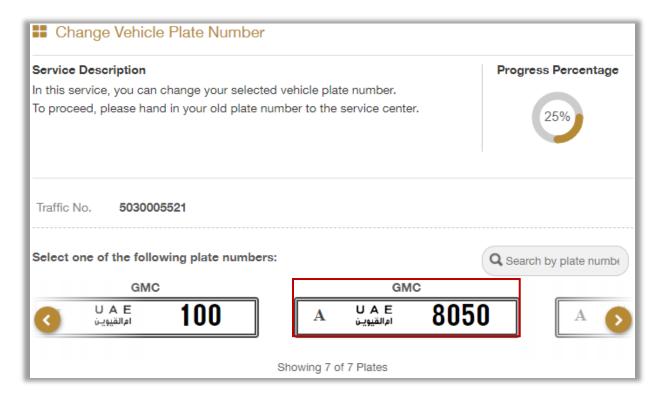

## 2. Service Steps:

1. Determine the vehicle that you want to apply the request for by selecting its **plate number**.

- 2. Selected plate number data that includes the **chassis and plate number** will appear as shown below. Choose a **plate configuration** which is divided into two main types:
  - 1. **Using reserved plate**: where the vehicle plate number is changed to one of the **reserved plates** registered in the user account.
  - 2. **New plate**: where the vehicle plate number is changed to a **new plate**.