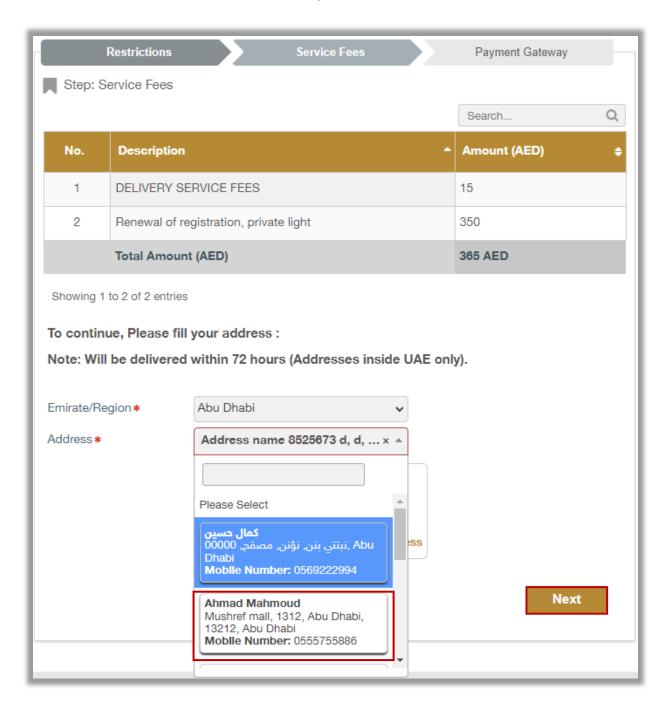

2.2. The added address will be displayed in the address list, select the desired address and then press the **Next** button.

6. Click on Yes button to confirm the transition to the payment gateway

7. You will be redirected to the Payment Gateway, Select the desired payment method (select registered card, or add a new payment card), then click on **Pay icon**.