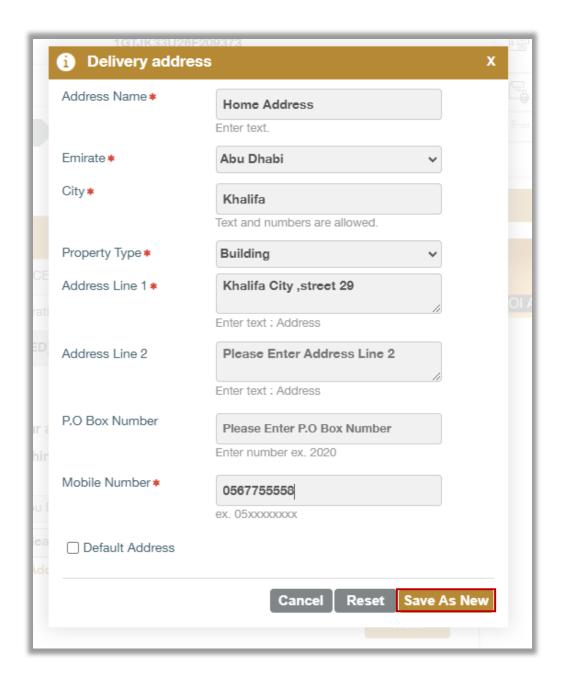

2.1. When you click the **Add New Address** button the screen below appears through which you can add the details of the delivery address, enter the required data and then click on **Save As New** button.