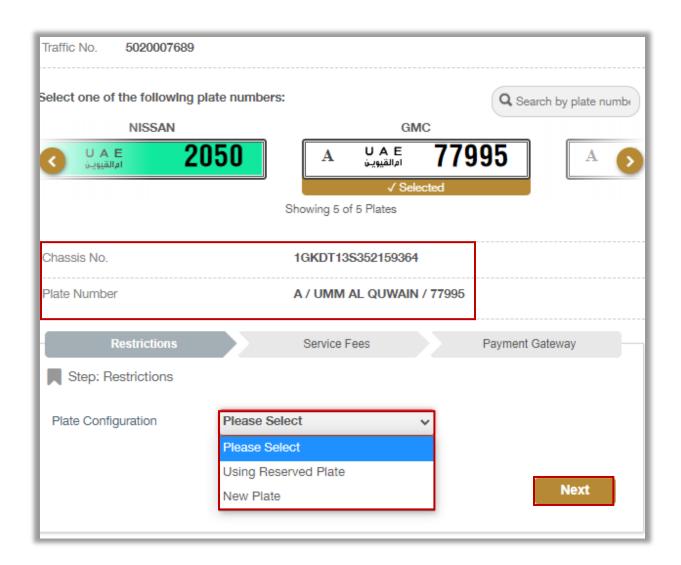

## 2. Service Steps:

1. Determine the vehicle that you want to apply the request for by selecting its **plate number**.

- 2. Selected plate number data that includes the **chassis and plate number** will appear as shown below. Choose a **plate configuration** which is divided into two main types:
  - 1. **Using reserved plate**: where the vehicle plate number is changed to one of the **reserved plates** registered in the user account.
  - 2. **New plate**: where the vehicle plate number is changed to a **new plate**.