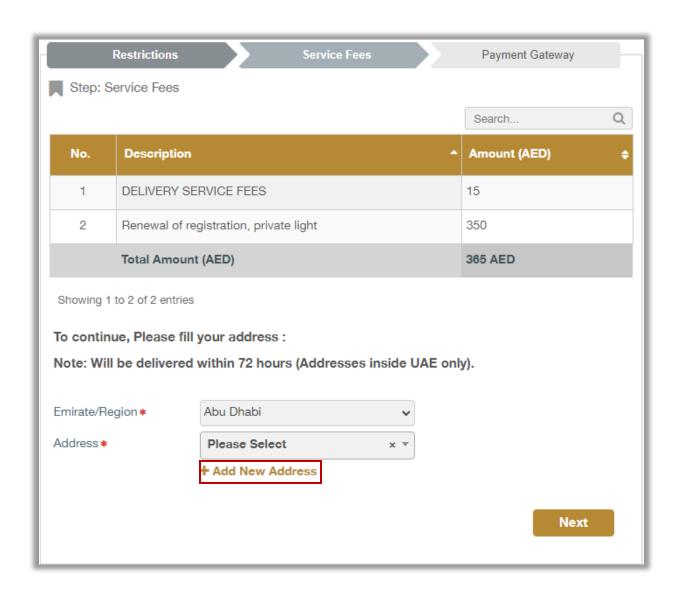

- 5. Total service fee will be displayed as shown below, add the details of the delivery address which include:
- 1. Emirate/Region
- 2.Address: You can choose one of the pre-registered addresses or add a new address by clicking on **Add New Address** button.